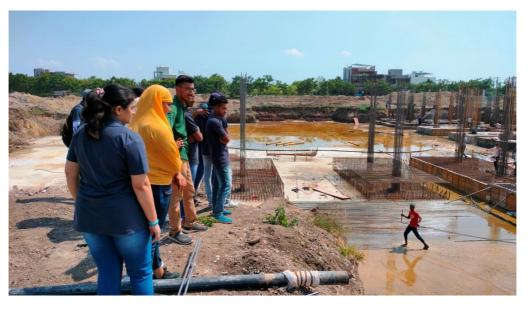

## **Learning Outcome:**

- 1) Raft foundation work area about 65 x 65 Sq. mt.
- 2) Beam Column heavy reinforcement detail work capable up to G+9 building.
- 3) Selection of Raft foundation based on Soil Condition.
- 4) Mobile RMC plant at site capacity up to 36 cu. mt. Per hour.