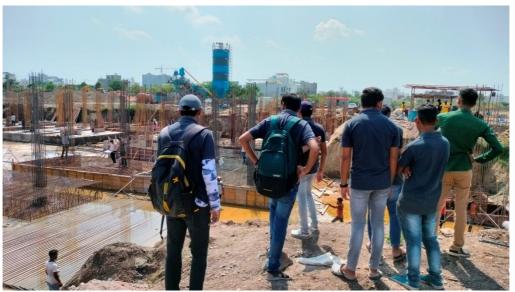

## **Learning Outcome:**

- 1) Raft foundation work area about 65 x 65 Sq. mt.
- 2) Beam Column heavy reinforcement detail work capable up to G+9 building.
- 3) Selection of Raft foundation based on Soil Condition.
- 4) Mobile RMC plant at site capacity up to 36 cu. mt. Per hour.